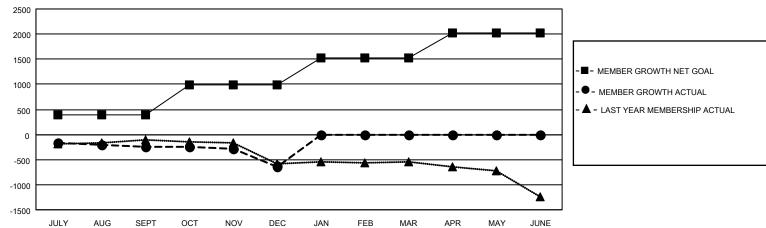

# Multiple District 2

Results as of: 12/31/2020

**LOCATION: TEXAS** 

|   | Members                      |                        |                         |                                                    |  |  |  |  |  |
|---|------------------------------|------------------------|-------------------------|----------------------------------------------------|--|--|--|--|--|
|   | RESULTS FOR 2020-2021        |                        |                         |                                                    |  |  |  |  |  |
| 8 | QUARTER MEME                 | BER GROWTH NET<br>GOAL | MEMBER GROWTH<br>ACTUAL | DROPPED<br>MEMBERS ACTUAL<br>(including transfers) |  |  |  |  |  |
|   | JULY/AUG/SEPT<br>OCT/NOV/DEC | 392<br>594             | 570<br>624              | 748<br>971                                         |  |  |  |  |  |
|   | JAN/FEB/MAR                  | 538<br>507             | 0                       | 0                                                  |  |  |  |  |  |
|   | APR/MAY/JUNE                 | 307                    | 0                       | U                                                  |  |  |  |  |  |

## GOALS AND ACTUAL MEMBERS CUMULATIVE

| DROPPED CLUBS: 13       |                                       | 302 CLUBS OF 823 ADDED 1 OR MORE<br>NEW MEMBERS | GENDER DISTRIBUTION        |                 |       |
|-------------------------|---------------------------------------|-------------------------------------------------|----------------------------|-----------------|-------|
|                         |                                       |                                                 | MALE                       | 14,381 (63.73%) |       |
| DROPPED MEMBERS         |                                       |                                                 | FEMALE                     | 8,185 (36.27%)  |       |
| DECEASED                | ECEASED 151 CLICK HERE FOR CUMULATIVE |                                                 | TOTAL FAMILY UNIT MEMBERS  |                 | 3,384 |
| CLUB CANCELLED<br>OTHER | 38<br>1,530                           | MEMBERSHIP DATA                                 | FAMILY MEMBERS PAYING HALF |                 | 1,726 |
| OTAL 1,719              |                                       | BOLS                                            |                            |                 |       |